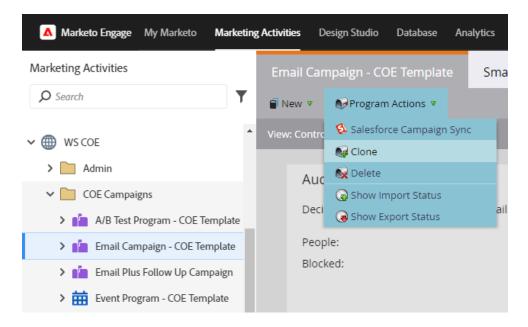

1. Click on Marketing Activities from the top menu bar.

2. In Marketing Activities, select the Program you want to clone. On the right you will see Program Actions; from the dropdown select Clone.

Version 1.4 | Reviewed: 02 August 2021 | Author: Muhammed Suhail Ek | Approved by: Lucy Alligan |